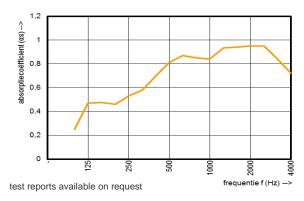

|  |  |  |  |









## Geluidsabsorptie

Measured in accordance with : EN ISO 354:2003

SonoClean



## Maintenance

SonoClean can resist being dusted, vacuum cleaned and wiped

Cleaning SonoClean:

Clean manually: the ceiling can be cleaned with lukewarm water in which a neutral cleaner has been dissolved
Spraying and extraction cleaning: if using this cleaning method, a combined water-suctioning and pump device is used that has a special spraying nozzle; water with a slightly alkaline cleaner is sprayed against the ceiling and immediately suctioned off; basically no water is spilled with this method

• High-pressure cleaning: with hot water at 60 bar at most with a smooth jet sprayer. The minimum spraying distance is 30 cm. Spray using a cleaner and rinse afterwards using clean water;

• Foam cleaning: spray against the ceiling using a foam sprayer; spray the ceiling clean after the p