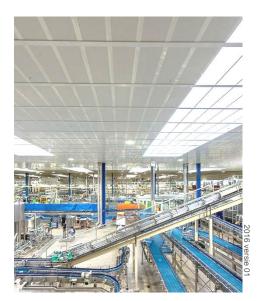

| Description           | SonoClean are acoustic hygienic ceiling and wall panels consisting of a self-supporting core of high-quality<br>sound-absorbing recycled Polyester wool that is enclosed completely tightly and seamlessly in Tedlar film and,<br>therefore, can be cleaned perfectly.<br>SonoClean is suitable for indoor use.                                                                                                                                                                                                                                                                                                                                                                                                                                                                                                                                                               |  |  |  |  |
|-----------------------|-------------------------------------------------------------------------------------------------------------------------------------------------------------------------------------------------------------------------------------------------------------------------------------------------------------------------------------------------------------------------------------------------------------------------------------------------------------------------------------------------------------------------------------------------------------------------------------------------------------------------------------------------------------------------------------------------------------------------------------------------------------------------------------------------------------------------------------------------------------------------------|--|--|--|--|
| Properties            | <ul> <li>Excellent sound absorption</li> <li>Suitable for use in rooms with a very high and/or strongly changing relative humidity</li> <li>It does not form a feeding ground for mould and bacteria and it is inorganic, amorphous and germ-free</li> <li>Cannot be penetrated by micro-organisms and they will not negatively affect it</li> <li>Antistatic, UV-resistant, can withstand a large variety of chemicals and does not cause or boost corrosion</li> <li>Durable high reflectance and colourfast</li> <li>Self-supporting under all climate conditions</li> <li>Bending strength in accordance with</li> <li>EN 13964:2004: 1/C/1.9N</li> <li>Diffusion resistance figure of the plastic film:</li> <li>2.7</li> <li>Reflection capacity</li> <li>European Standard classification</li> <li>Meets the</li> <li>Kanta and the standard classification</li> </ul> |  |  |  |  |
| Application           | Industry and utility construction and specific applications are the chemical, pharmaceutical and food sectors, cleanrooms, industrial kitchens, operation theatres, bottling plants and breweries                                                                                                                                                                                                                                                                                                                                                                                                                                                                                                                                                                                                                                                                             |  |  |  |  |
| Versions/<br>Material | SonoClean ceiling elements of thickness 25 mm in different dimensions. Suitable for a variety of standard visible mounting systems. In particular, very suitable for the system that consists of 50 mm-wide support profiles in which 24 mm-wide transverse profiles are fixed.<br>The transverse profiles are at the upper side provided with an aluminium clamping SonoClean list with which the elements over the whole length to be pressed uniformly on the carrier profile. The sections are connected by means a unique hook connection. As a result, each element as desired from under or from above removable.<br>Compensating panels SonoClean: plastic panel on one side provided with a special plastic sheet.<br>Accessories: mounting springs, side profiles, lighting, repair tape.                                                                           |  |  |  |  |
|                       |                                                                                                                                                                                                                                                                                                                                                                                                                                                                                                                                                                                                                                                                                                                                                                                                                                                                               |  |  |  |  |