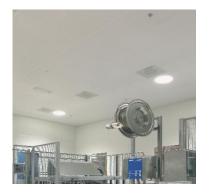

| Description           | SonoClean are acoustic hygienic ceiling and wall panels consisting of a self-supporting core of high-quality<br>sound-absorbing recycled Polyester wool that is enclosed completely tightly and seamlessly in Tedlar film and,<br>therefore, can be cleaned perfectly.<br>SonoClean is suitable for indoor use.                                                                                                                                                                                                                                                                                                                                                                                                                                                                                                                                                               |  |  |  |  |
|-----------------------|-------------------------------------------------------------------------------------------------------------------------------------------------------------------------------------------------------------------------------------------------------------------------------------------------------------------------------------------------------------------------------------------------------------------------------------------------------------------------------------------------------------------------------------------------------------------------------------------------------------------------------------------------------------------------------------------------------------------------------------------------------------------------------------------------------------------------------------------------------------------------------|--|--|--|--|
| Properties            | <ul> <li>Excellent sound absorption</li> <li>Suitable for use in rooms with a very high and/or strongly changing relative humidity</li> <li>It does not form a feeding ground for mould and bacteria and it is inorganic, amorphous and germ-free</li> <li>Cannot be penetrated by micro-organisms and they will not negatively affect it</li> <li>Antistatic, UV-resistant, can withstand a large variety of chemicals and does not cause or boost corrosion</li> <li>Durable high reflectance and colourfast</li> <li>Self-supporting under all climate conditions</li> <li>Bending strength in accordance with</li> <li>EN 13964:2004: 1/C/1.9N</li> <li>Diffusion resistance figure of the plastic film:</li> <li>2.7</li> <li>Reflection capacity</li> <li>European Standard classification</li> <li>Meets the</li> <li>Kanta and the standard classification</li> </ul> |  |  |  |  |
| Application           | Industry and utility construction and specific applications are the chemical, pharmaceutical and food sectors, cleanrooms, industrial kitchens, operation theatres, bottling plants and breweries                                                                                                                                                                                                                                                                                                                                                                                                                                                                                                                                                                                                                                                                             |  |  |  |  |
| Versions/<br>Material | SonoClean ceiling elements of thickness 25 mm in different dimensions. Suitable for a variety of standard visible mounting systems. In particular, very suitable for the system that consists of 50 mm-wide support profiles in which 24 mm-wide transverse profiles are fixed.<br>The transverse profiles are at the upper side provided with an aluminium clamping SonoClean list with which the elements over the whole length to be pressed uniformly on the carrier profile. The sections are connected by means a unique hook connection. As a result, each element as desired from under or from above removable.<br>Compensating panels SonoClean: plastic panel on one side provided with a special plastic sheet.<br>Accessories: mounting springs, side profiles, lighting, repair tape.                                                                           |  |  |  |  |
|                       |                                                                                                                                                                                                                                                                                                                                                                                                                                                                                                                                                                                                                                                                                                                                                                                                                                                                               |  |  |  |  |