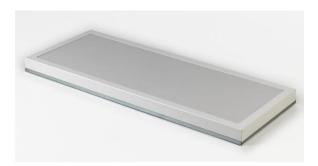

# SonoClean cassette - acoustic, hygienic, walkable ceiling system

Product description SonoClean Cassette is an acoustic hygienic cassette of 1.5 mm powder-coated (in RAL 9016) steel, made from a single sheet with lasered gaps, composed of:

- SonoClean sound-absorbing panel manufactured from mineral wool furnished with acoustic open glass fibre on the visible side, sealed in special white Tedlar PvF film, fixed in the cassette frame by means of high-quality sealant and pressed into place with polystyrene strips;
- Walkable cover made of 1.5 mm sendzimir galvanized steel, fixed to the frame with pop rivets and sealant:
- T-profiles (in RAL 9016) for joining the cassettes to each other

SonoClean Cassette is suitable for indoor application.