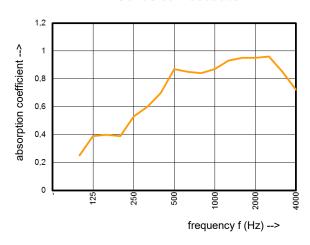

oClean panel is completely enclosed in the cassette and can as a result be cleaned, even under high Pressure (maximum 60 bar at a minimum spraying distance of 30 cm with a flat jet spray nozzle)
- Cause or contribute no corrosion
- Durable, high light reflection and colour-fast
- Under all climatic conditions, self-supporting

Flexural strength EN 13964:2004 : 1/C/1.9N

Diffusion resistance number plastics film 2,7

Reflectivity light reflection (y-value): 0,72

European standard classification EN 13501-1: B, S2, d0

### **Application**

Chemical, pharmaceutical and food industry, cleanrooms, industrial kitchens, operation theatres, bottling plants and breweries

#### **Dimensions**

Custom made





# **ABSORPTION VALUE**

Measured in accordance with : EN ISO 354

### SonoClean Cassette









## ATIS International B.V.

Noordhoek 33 3351 LD Papendrecht Postbus 14 3350 AA Papendrecht T 31 (0)78 615 00 44 F 31 (0)78 615 49 48 info@atis-international.com www.atis-international.com